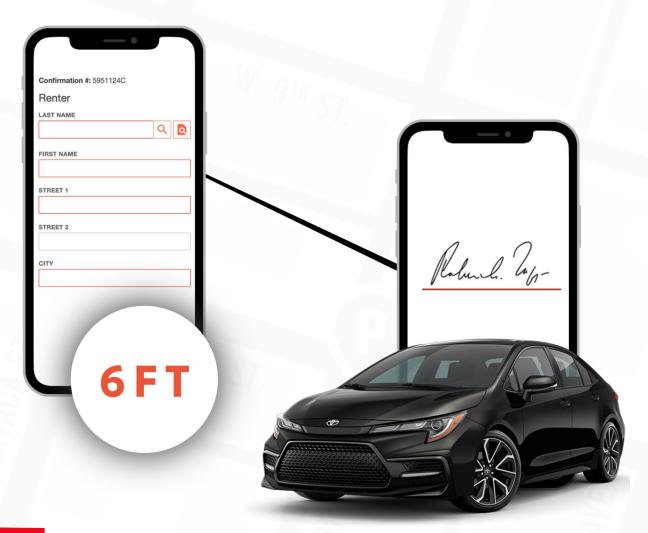

### CONTACTLESS AGREEMENTS

Improve your customer's Toyota experience by using contactless agreements via text or email. Go paperless with e-signatures.

### The Contactless Experience

Remote Signature Via Text & Email

Using TSD's mobile app, you can bring service rentals or sales test drives to your customer to reduce contact and create a 100% mobile transaction. Allow your customer to select a vehicle and digitally sign their rental agreement from the comfort of their own home!