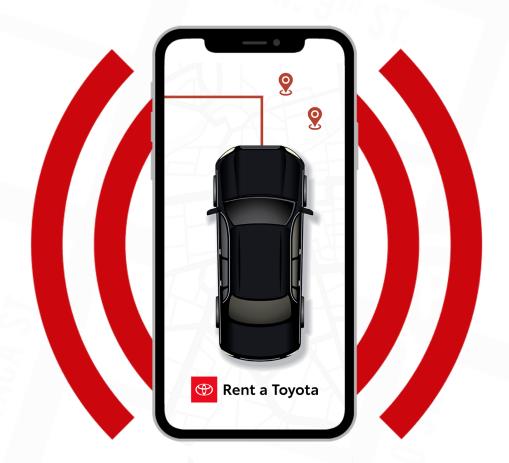

### DIRECT CONNECT TELEMATICS

Get real-time data including GPS, fuel, and mileage data. TSD has direct telematics access to Toyota Connect.

## Toyota Direct Connect Telematics by TSD

TSD's integration with Toyota vehicles gives dealers the opportunity to access the latest in fleet management technology direct from your Rent a Toyota system.

- Real-time GPS fleet tracking
- Geofencing features
- · Fuel and odometer reading
- Fast, accurate vehicle mobile check-in
- Device-free—no hardware!